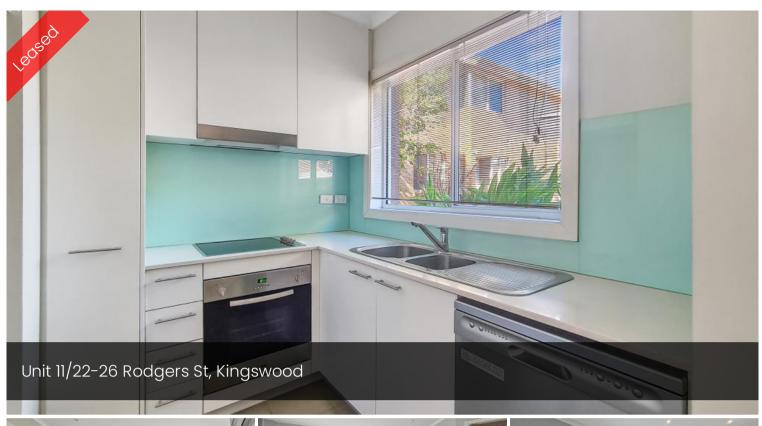

## Modern Townhouse In Convenient Location

This modern town house has been recently painted and is located within walking distance to Nepean Hospital, Kingswood train station and local shops. This property is split level with a separate dining room and lounge room.

The property highlights include:

- Modern kitchen with dishwasher
- 3 good size bedrooms with built ins and an ensuite to main
- Split System air conditioner to lounge and main bedroom
- Two bathrooms
- Three toilets
- Internal laundry
- Private courtyard
- Two car spaces in underground secure parking