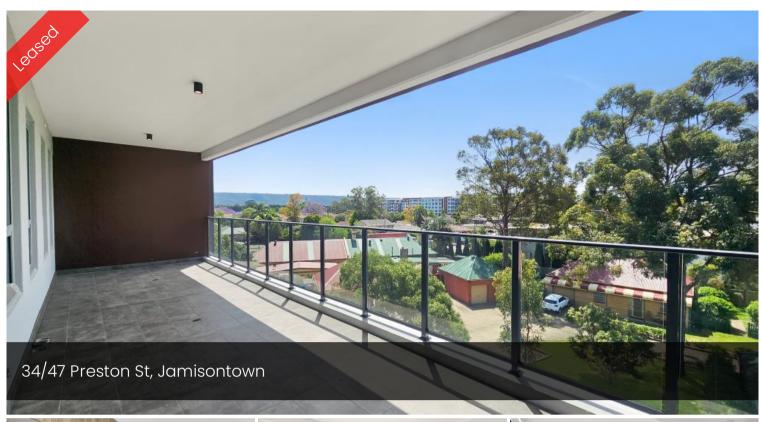

# Brand New Unit with Mountain Views

This Brand new and great sized unit is located centrally to the Penrith CBD, within walking distance to the Panthers precinct and Just a short drive to the Nepean River with easy access to both Mulgoa Road and the M4.

### cupboard space

- Large balcony with beautiful views of the blue mountains
- Secure car space + 2 x storage cages
- Complex features security doors, CCTV, grassed communal space