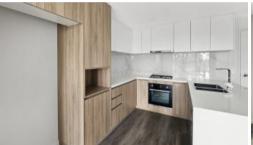

Property highlights include:

- 2 Great sized carpeted bedrooms both featuring Split System air con units
- Ensuite and walk in robe to main bedroom
- 2 Modern bathrooms, Main bathroom featuring a bath
- Open plan living area with Split System air con and features a large sliding doors that allows plenty of natural light into the property
- Modern kitchen with gas cooktop, stainless steel
   appliances including dishwasher and featuring ample