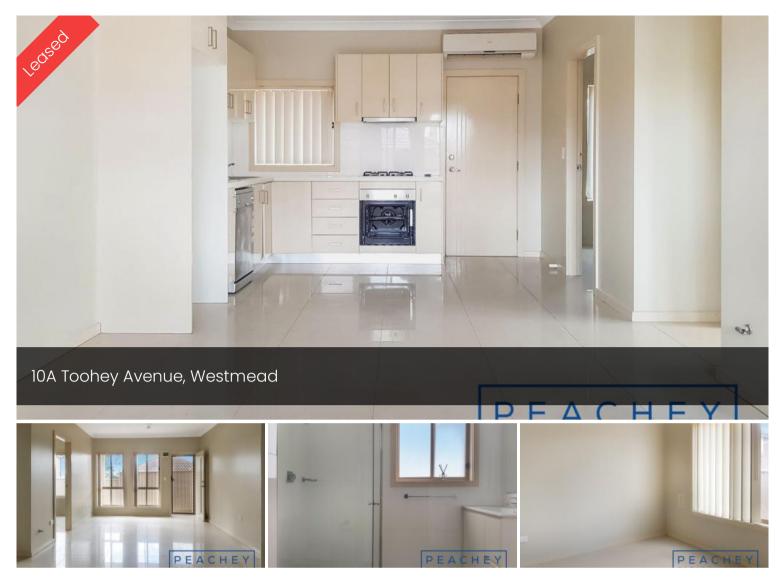

## Modern Granny Flat In Central Location

This well appointed granny flat is located in a popular street close to Westmead station (2 minute drive, 15 minute walk), Schools, Hospitals and is a short drive to the Parramatta CBD. The flat features:

- 2 Great sized bedrooms with built ins
- Modern kitchen including dishwasher and gas stove top
- Modern Bathroom/Laundry
- Open plan living/kitchen area
- Easy to maintain yard

Contact Peachey Estate Agents to register your interest.