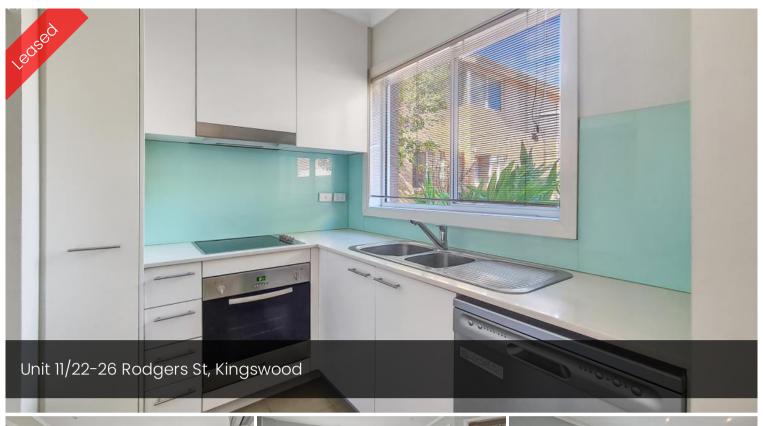

## Modern Townhouse In Convenient Location

This modern town house has been freshly painted and is located within walking distance to Nepean Hospital, Kingswood train station and local shops. This property is split level with a separate dining room and loungeroom.

The property highlights include:

- Modern kitchen with dishwasher
- 3 good size bedrooms with built ins and an ensuite to main
- Split System air conditioner to lounge and main bedroom
- Two bathrooms
- Three toilets
- Internal laundry
- Private courtyard
- Two car spaces in underground secure parking