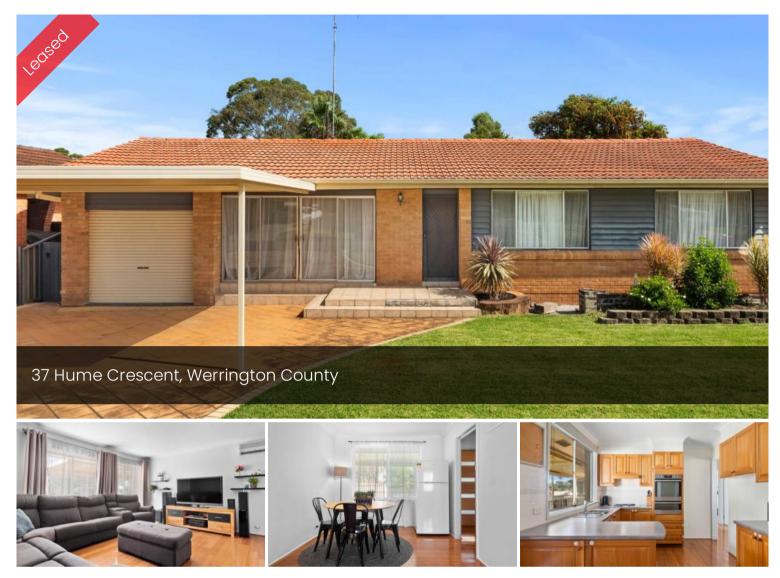

## Updated Family Home

Well Presented and updated family home located close to Schools, Shops and Werrington Lakes. The property features a large undercover deck ready to entertain your guests.

Property Highlights Include:

- 3 x Bedrooms with built in's and ceiling fans
- Freshly Painted
- Great sized living areas with floorboards
- Large kitchen with brand new dishwasher, oven and rangehood
- Modern Bathroom
- Garage with Remote PLUS Double carport
- Fully Fenced Yard
- 2 x Split System Air Conditioners
- Large undercover entertaining area