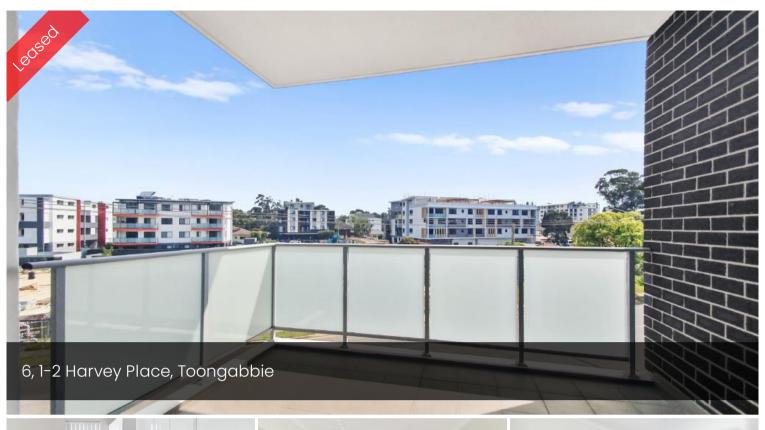

## Close to Station and Shops

This ultra modern unit is located close to shops, schools and Toongabbie Station (approx 500m). The complex has been completed to a high standard and includes the following:

- 2 Bedrooms with mirrored built in robes
- Ensuite to main
- Modern bathroom featuring a bath
- Tiled living areas
- Air Conditioning
- Large kitchen with stainless steel appliances including gas stove top and dishwasher
- Large balcony
- Video Intercom and Lift
- Secure car space with storage cage