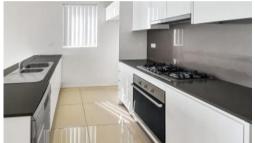

- 2 Bedrooms with mirrored built in robes
- Ensuite to main
- Modern bathroom featuring a bath
- Tiled living areas
- Air Conditioning
- Large kitchen with stainless steel appliances including gas stove top and dishwasher
- Large balcony
- Video Intercom and Lift
- Secure car space with storage cage