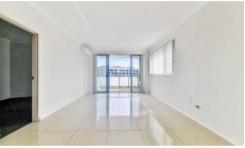

- 2 Bedrooms with mirrored built in robes
- Ensuite to main
- Modern bathroom featuring a bath
- Tiled living areas
- Air Conditioning
- Large kitchen with stainless steel appliances including gas stove top and dishwasher
- Large balcony
- Video Intercom and Lift
- Secure car space with storage cage