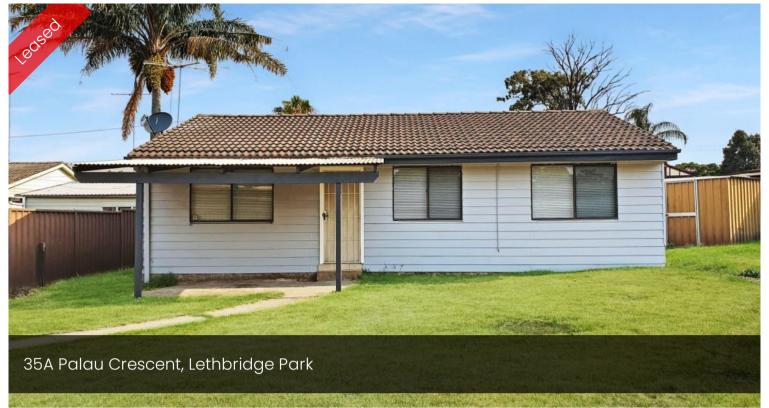

## Neat Family Home with Large Yard

This neat 3 bedroom home features a spacious yard and split system air conditioning to the lounge. Located close to St Marys Industrial area the property includes:

- Tiled throughout
- Neat and Tidy Kitchen
- 3 Bedrooms
- Air conditioning to lounge
- Large fully fenced yard
- Driveway parking