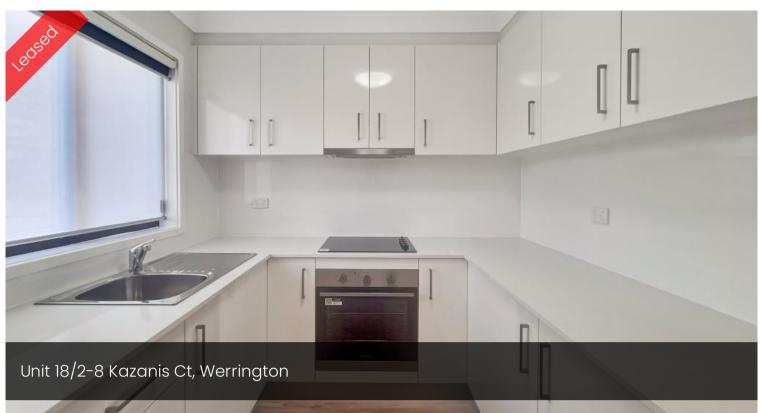

## Renovated Home Close to Station

This recently renovated home is located a stone's throw away from Werrington Station and local shops. Featuring 2 bedrooms and allowing pets, this property won't last long!

Property Highlights Include:

- Near new kitchen with ample storage
- Recently Painted throughout
- Near new flooring on lower level
- 2 great sized bedrooms both with fans and built ins
- Tidy bathroom including bath
- New window coverings throughout
- Small courtyard
- Carport parking