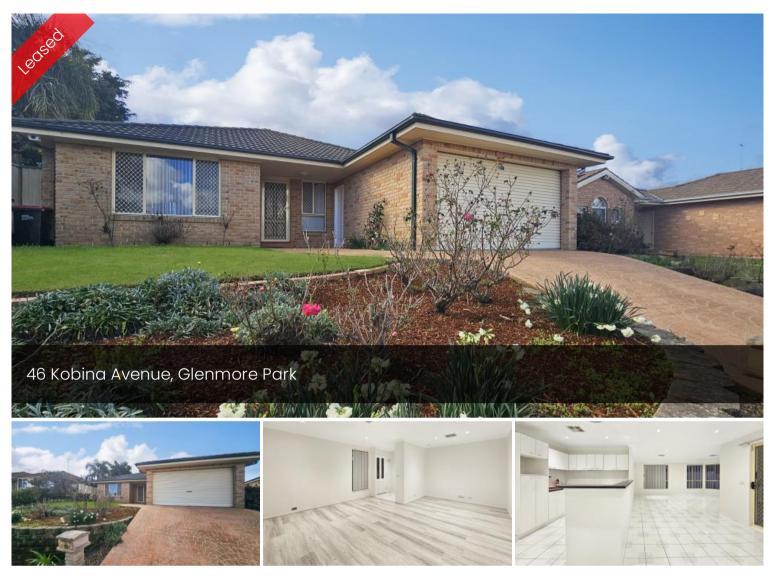

## Large Family Home – Brand New Carpet + Freshly Painted

Large family home on offer in a popular pocket of Glenmore Park. Located in close proximity to schools, shops and bus stops this home won't last long.

Property Highlights Include:

- 4 Great Sized bedrooms, built ins to 3 + Fans
- Ensuite to Main
- Ducted Air Con Throughout
- Large main bathroom with corner bath
- 2 Great sized living areas
- Large kitchen with dishwasher
- Beautiful covered entertaining area
- Double garage with remote access
- Brand New Carpet + Freshly Painted throughout