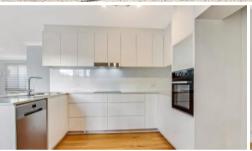

- 3 Carpeted bedrooms with mirrored built in's
- 2 Great sized living areas
- Near new modern kitchen with dishwasher
- Three way bathroom and second toilet in laundry
- Near new reverse cycle air con
- Garage