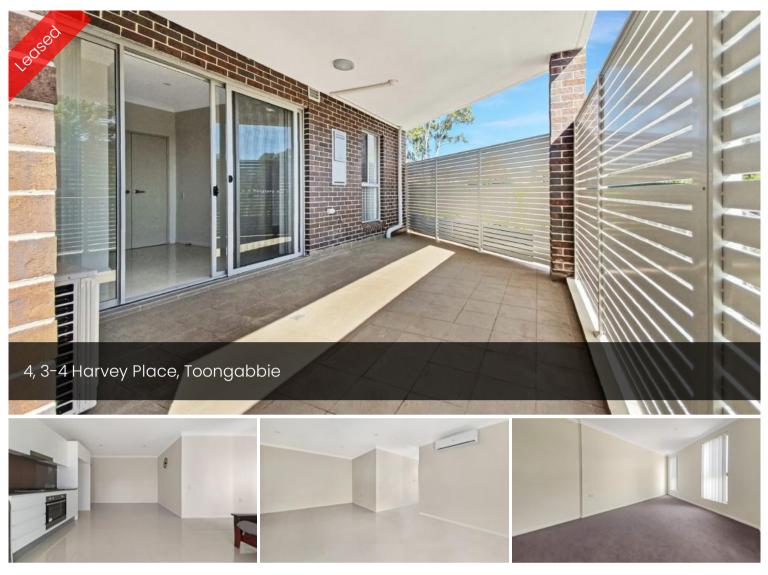

## Walk to Shops and Station

This unit presents 'as new' and is located in close proximity to local shops, schools and Toongabbie station. The Spacious unit features:

- 1 Over sized bedroom with mirrored built in
- Open plan living area with reverse cycle air conditioning
- Modern kitchen with Gas stove top and dishwasher
- Spacious modern bathroom
- Internal laundry including dryer
- Large private courtyard
- Secured car space with storage area