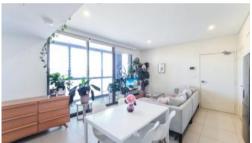

Property Highlights Include:

- 1 Great sized room with built in wardrobe
- Open plan living area
- Modern kitchen with gas cooking and dishwasher
- Reverse Cycle Air Con
- Internal Laundry
- Balcony with louvered windows
- Secure car space + Storage cage
- Small Pets ok