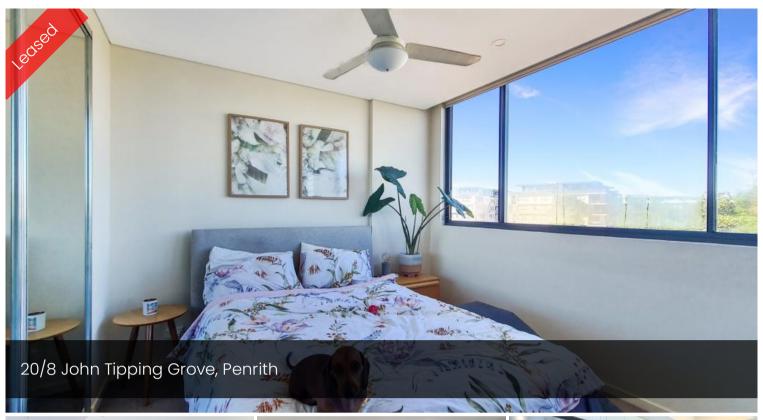

## Modern Unit + Small Pets Allowed!

Modern one bedroom apartment located in a central position within walking distance to all that Penrith CBD has to offer. This south facing unit is full of natural light and features a great sized balcony with louvered windows + Mountain views.

Property Highlights Include:

- 1 Great sized room with built in wardrobe
- Open plan living area
- Modern kitchen with gas cooking and dishwasher
- Reverse Cycle Air Con
- Internal Laundry
- Balcony with louvered windows
- Secure car space + Storage cage
- Small Pets ok