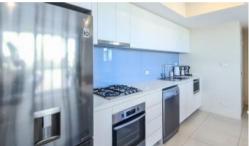

Property Highlights Include:

- 1 Great sized room with built in wardrobe
- Open plan living area
- Modern kitchen with gas cooking and dishwasher
- Reverse Cycle Air Con
- Internal Laundry
- Balcony with louvered windows
- Secure car space + Storage cage
- Small Pets ok