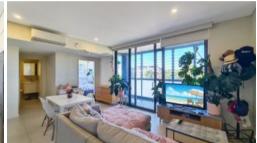

## Modern Unit + Small Pets Allowed!

Modern one bedroom apartment located in a central position within walking distance to all that Penrith CBD has to offer. This south facing unit is full of natural light and features a great sized balcony with louvered windows + Mountain views.

Property Highlights Include:

- 1 Great sized room with built in wardrobe
- Open plan living area
- Modern kitchen with gas cooking and dishwasher
- Reverse Cycle Air Con
- Internal Laundry
- Balcony with louvered windows
- Secure car space + Storage cage
- Small Pets ok