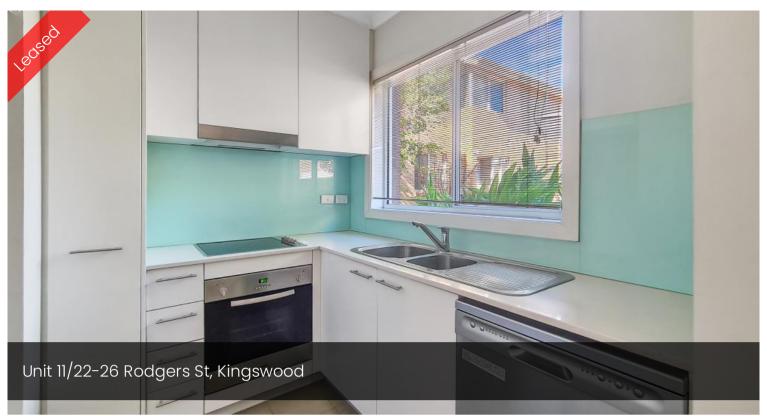

## Modern Townhouse In Convenient Location

This modern town house is located within walking distance to Nepean Hospital, Kingswood train station and local shops. This property is split level with a separate dining room and loungeroom.

The property highlights include:

- Modern kitchen with dishwasher
- 3 good size bedrooms with built ins and an ensuite to main
- Split System air conditioner to lounge and main bedroom
- Two bathrooms
- Three toilets
- Internal laundry
- Private courtyard
- Two car spaces in underground secure parking