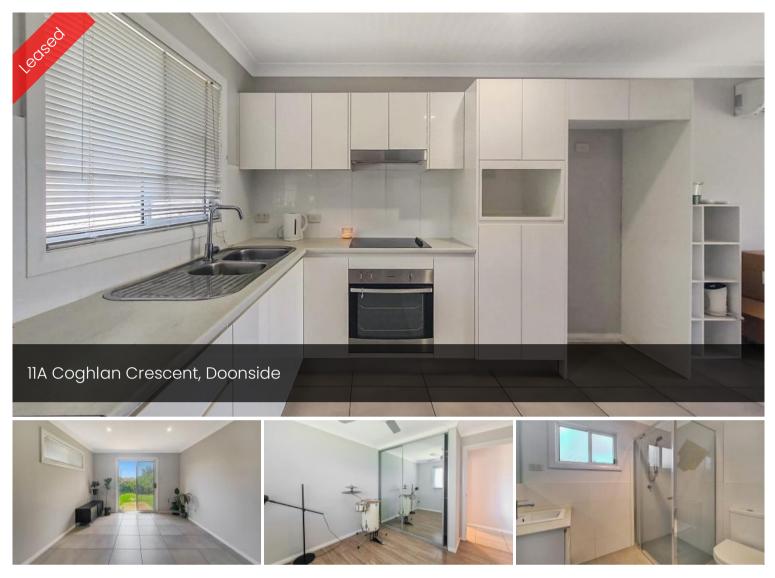

## Modern Home + Walk to Station and Shops

This modern and well presented home is located within walking distance to the local shops and train station. Featuring street frontage, a large fully fenced rear yard and off street parking with water usage included!

Property Highlights Include:

- 2 Great sized bedrooms with built ins
- Modern Bathroom + Laundry
- Open plan living area
- Reverse cycle air con
- Tiled + Floating floors throughout
- Large rear yard
- Water usage included