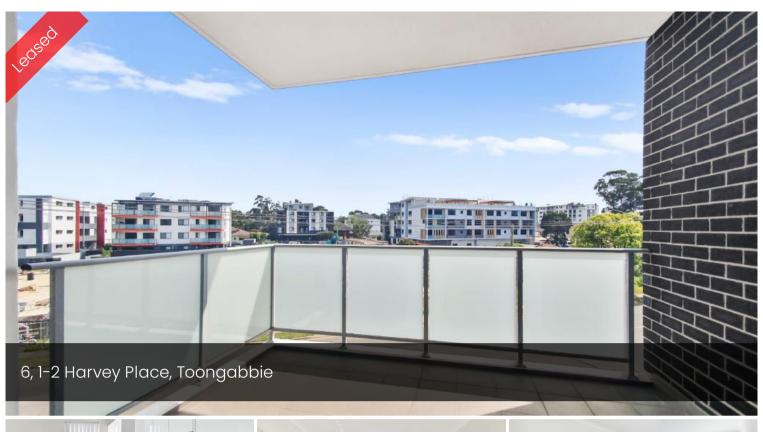

## Close to Station and Shops

This ultra modern unit is located close to shops, schools and Toongabbie Station (approx 500m). The complex has been completed to a high standard and includes the following:

- 2 Bedrooms with mirrored built in robes
- Ensuite to main
- Modern bathroom featuring a bath
- Tiled living areas
- Air Conditioning
- Large kitchen with stainless steel appliances including gas stove top and dishwasher
- Large balcony
- Video Intercom and Lift
- Secure car space with storage cage