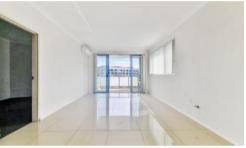

- 2 Bedrooms with mirrored built in robes
- Ensuite to main
- Modern bathroom featuring a bath
- Tiled living areas
- Air Conditioning
- Large kitchen with stainless steel appliances including gas stove top and dishwasher
- Large balcony
- Video Intercom and Lift
- Secure car space with storage cage