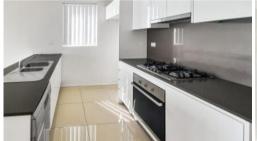

- 2 Bedrooms with mirrored built in robes
- Ensuite to main
- Modern bathroom featuring a bath
- Tiled living areas
- Air Conditioning
- Large kitchen with stainless steel appliances including gas stove top and dishwasher
- Large balcony
- Video Intercom and Lift
- Secure car space with storage cage