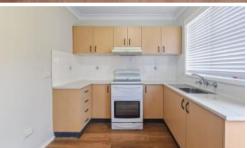

Property Highlights Include:

- 2 great sized bedrooms with built ins
- Combined living/dining with floorboards
- Modern Kitchen with ample storage
- Air con to lounge and main bedroom
- Internal laundry
- Small courtyard with shed
- Allocated carspace under carport