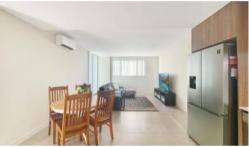

Property Highlights Include:

- 2 Great sized bedrooms with built-in's
- Ensuite to main
- Large Modern main bathroom with free-standing bath + oversized shower
- Gas cooking to kitchen, ample storage + dishwasher
- Air con to lounge
- Tiled throughout
- Private Balcony