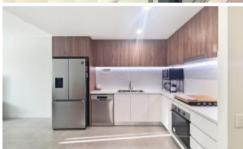

Property Highlights Include:

- 2 Great sized bedrooms with built-in's
- Ensuite to main
- Large Modern main bathroom with free-standing bath + oversized shower
- Gas cooking to kitchen, ample storage + dishwasher
- Air con to lounge
- Tiled throughout
- Private Balcony